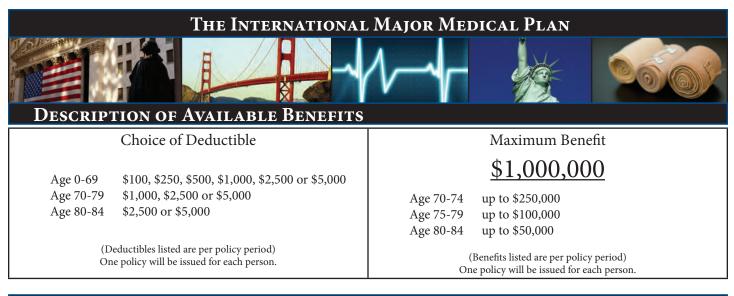

#### **Description of Policy Benefits**

The insurance being described is a temporary major medical insurance plan with a maximum term length of 11 Months. Eligible expenses caused by an illness or injury and incurred from any doctor or any hospital within the specified geographic area will be reimbursed to you.