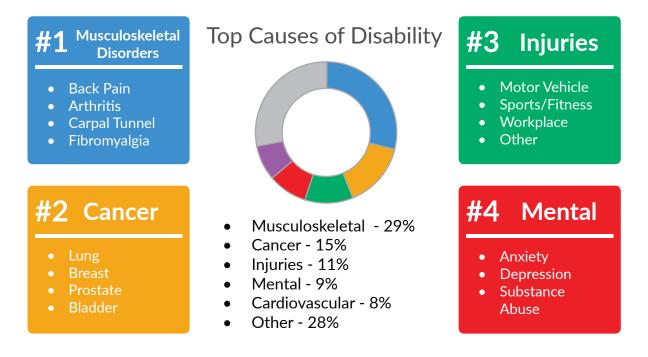

Review your income protection portfolio this May to make sure you are financially protected from an unexpected illness or accident.